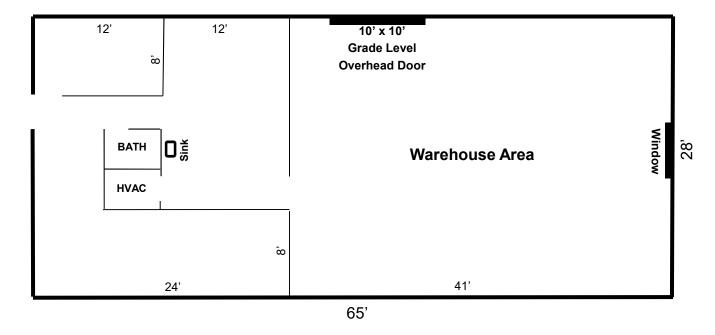

UTH OF HWY. 290 ONE BLOCK EAST OF IH-35

- Office/Warehouse Space (672 SF Office/1,148 SF Warehouse)
- End Space Facing Reinli Street
- Abundant Parking (Room For Large Trucks)
- Grade-Level Overhead Door
- Tenant Signage On Exterior And On Pylon On Reinli Street

Joseph Hoover Company

**Real Estate Investments** 

PH: 512.457.9925

hoover@josephhoover.com

**Owner-Agent** 

THE INFORMATION CONTAINED HEREIN WAS OBTAINED FROM SOURCES BELIEVED RELIABLE; HOWEVER, JOSEPH HOOVER COMPANY MAKE NO GUARANTEES, WARRANTIES OR REPRESENTATION AS TO THE COMPLETENESS OR ACCURACY THEREOF. THE PRESENTATION OF THIS PROPERTY IS SUBMITTED SUBJECT TO ERRORS, OMMISSIONS, CHANGE OF PRICE, PRIOR SALE OR LEASE OR WITHDRAWAL WITHOUT NOTICE

# UNIT 7 SPACE PLAN

# **Approximately 1,820 Square Feet**

Not to Scale



### **REINLI BUSINESS PARK**

1029 Reinli Street Austin, Texas