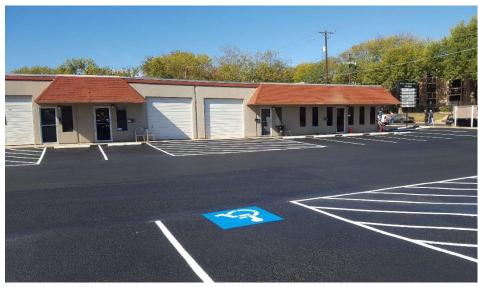

## **REINLI BUSINESS PARK**

#### CONVENIENTLY LOCATED JUST SOUTH OF HWY. 290 ONE BLOCK EAST OF IH-35

- Office/Warehouse Space (672 SF Office/1,148 SF Warehouse)
- End Space Facing Reinli Street
- Abundant Parking (Room For Large Trucks)
- Grade-Level Overhead Door
- Tenant Signage On Exterior And On Pylon On Reinli Street