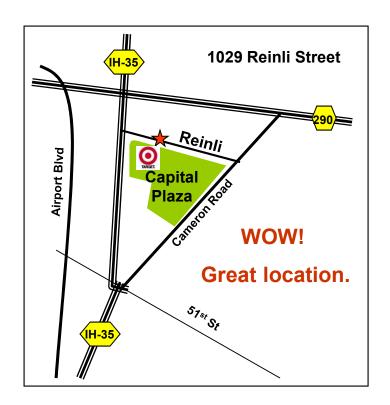

## **REINLI BUSINESS PARK**





#### CONVENIENTLY LOCATED JUST SOUTH OF HWY. 290 ONE BLOCK EAST OF IH-35

- Office/Warehouse Space (672 SF Office/1,148 SF Warehouse)
- End Space Facing Reinli Street
- Abundant Parking (Room For Large Trucks)
- Grade-Level Overhead Door
- Tenant Signage On Exterior And On Pylon On Reinli Street

Joseph Hoover Company

**Real Estate Investments** 

PH: 512.457.9925

hoover@josephhoover.com

**Owner-Agent** 

THE INFORMATION CONTAINED HEREIN WAS OBTAINED FROM SOURCES BELIEVED RELIABLE; HOWEVER, JOSEPH HOOVER COMPANY MAKE NO GUARANTEES, WARRANTIES OR REPRESENTATION AS TO THE COMPLETENESS OR ACCURACY THEREOF. THE PRESENTATION OF THIS PROPERTY IS SUBMITTED SUBJECT TO ERRORS, OMMISSIONS, CHANGE OF PRICE, PRIOR SALE OR LEASE OR WITHDRAWAL WITHOUT NOTICE

# UNIT 7 SPACE PLAN

# **Approximately