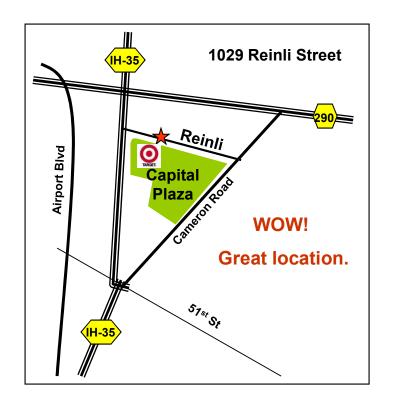

## **REINLI BUSINESS PARK**





## CONVENIENTLY LOCATED JUST SOUTH OF HWY. 290 ONE BLOCK EAST OF IH-35

- Office/Warehouse space
- Two offices (11' x 12') with overhead door (10' x 10') at grade
- 12' clear height
- Tenant signage over space and on pylon on Reinli

Joseph Hoover Company

**Real Estate Investments** 

PH: 512.457.9925

hoover@josephhoover.com

THE INFORMATION CONTAINED HEREIN WAS OBTAINED FROM SOURCES BELIEVED RELIABLE; HOWEVER, JOSEPH HOOVER COMPANY MAKE NO GUARANTEES, WARRANTIES OR REPRESENTATION AS TO THE COMPLETENESS OR ACCURACY THEREOF. THE PRESENTATION OF THIS PROPERTY IS SUBMITTED SUBJECT TO ERRORS, OMMISSIONS, CHANGE OF PRICE, PRIOR SALE OR LEASE OR WITHDRAWAL WITHOUT NOTICE

## UNIT 8 SPACE PLAN Approximately 1,820 Square Feet

Not to Scale



## **REINLI BUSINESS PARK**

1029 Reinli Street Aus