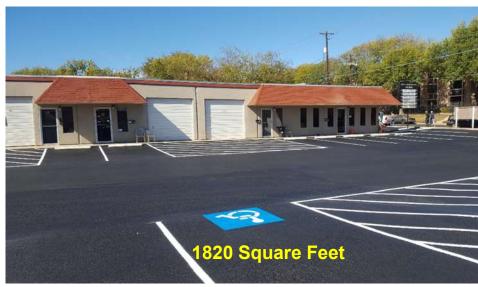

## **REINLI BUSINESS PARK**





## CONVENIENTLY LOCATED JUST SOUTH OF HWY. 290 ONE BLOCK EAST OF IH-35

- Office/Warehouse space
- Two offices (11' x 12') with overhead door (10' x 10') at grade
- 12' clear height
- Tenant signage over space and on pylon on Reinli

Joseph Hoover Company

**Real Estate Investments** 

PH: 512.457.9925

hoover@josephhoover.com

THE INFORMATION CONTAINED HEREIN WAS OBTAINED FROM SOURCES BELIEVED RELIABLE; HOWEVER, JOSEPH HOOVER COMPANY MAKE NO GUARANTEES, WARRANTIES OR REPRESENTATION AS TO THE COMPLETENESS OR ACCURACY THEREOF. THE PRESENTATION OF THIS PROPERTY IS SUBMITTED SUBJECT TO ERRORS, OMMISSIONS, CHANGE OF PRICE, PRIOR SALE OR LEASE OR WITHDRAWAL WITHOUT NOTICE

## UNIT 8 SPACE PLAN Approximately 1,820 Square Feet

Not to Scale



## **REINLI BUSINESS PARK**

1029 Reinli Street A