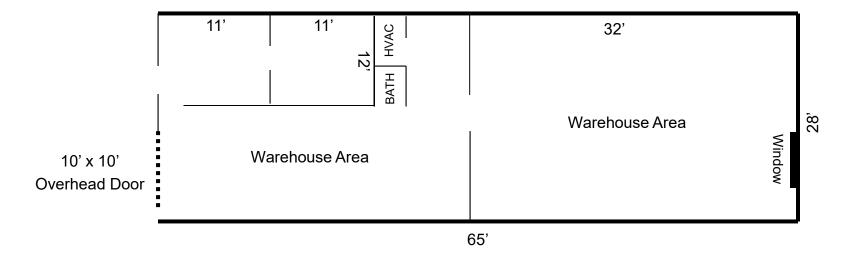

## CONVENIENTLY LOCATED JUST SOUTH OF HWY. 290 ONE BLOCK EAST OF IH-35

- Office/Warehouse space
- Two offices (11' x 12') with overhead door (10' x 10') at grade
- 12' clear height
- Tenant signage over space and on pylon on Reinli

## UNIT 8 SPACE PLAN Approximately 1,820 Square Feet

Not to Scale