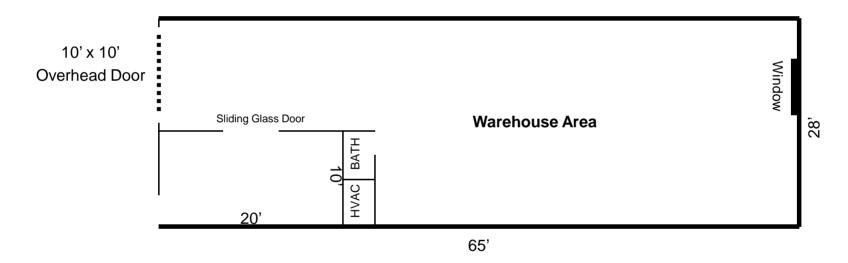

## CONVENIENTLY LOCATED JUST SOUTH OF HWY. 290 ONE BLOCK EAST OF IH-35

- Office/Warehouse space
- Large office (10' x 20') with overhead door (10' x 10') at grade
- 12' clear height
- Tenant signage over space and on pylon on Reinli

## UNIT 4 SPACE PLAN Approximately 1,400 Square Feet

Not to Scale