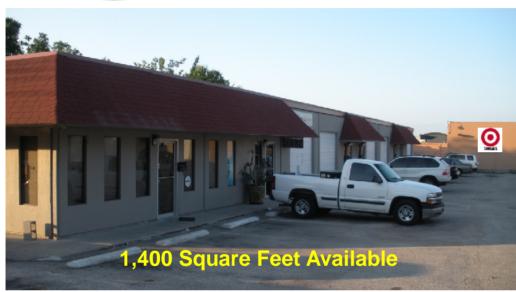

## CONVENIENTLY LOCATED JUST SOUTH OF HWY. 290 ONE BLOCK EAST OF IH-35

- Office/Warehouse space
- Large office (10' x 20') with overhead door (10' x 10') at grade
- 12' clear height
- Tenant signage over space and on pylon on Reinli

## UNIT 4 SPACE PLAN Approximately 1,400 Square Feet

Not to Scale