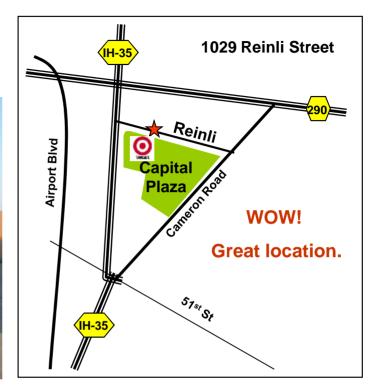

## CONVENIENTLY LOCATED JUST SOUTH OF HWY. 290 ONE BLOCK EAST OF IH-35

- Office/Warehouse space
- Large office (10' x 20') with overhead door (10' x 10') at grade
- 12' clear height
- Tenant signage over space and on pylon on Reinli

Joseph Hoover Company

**Real Estate Investments** 

PH: 512.457.9925

hoover@josephhoover.com

THE INFORMATION CONTAINED HEREIN WAS OBTAINED FROM SOURCES BELIEVED RELIABLE; HOWEVER, JOSEPH HOOVER COMPANY MAKE NO GUARANTEES, WARRANTIES OR REPRESENTATION AS TO THE COMPLETENESS OR ACCURACY THEREOF. THE PRESENTATION OF THIS PROPERTY IS SUBMITTED SUBJECT TO ERRORS, OMMISSIONS, CHANGE OF PRICE, PRIOR SALE OR LEASE OR WITHDRAWAL WITHOUT NOTICE

## UNIT 4 SPACE PLAN Approximately 1,400 Square Feet

Not to Scale



## **REINLI BUSINESS PARK**

1029 Reinli Street Au