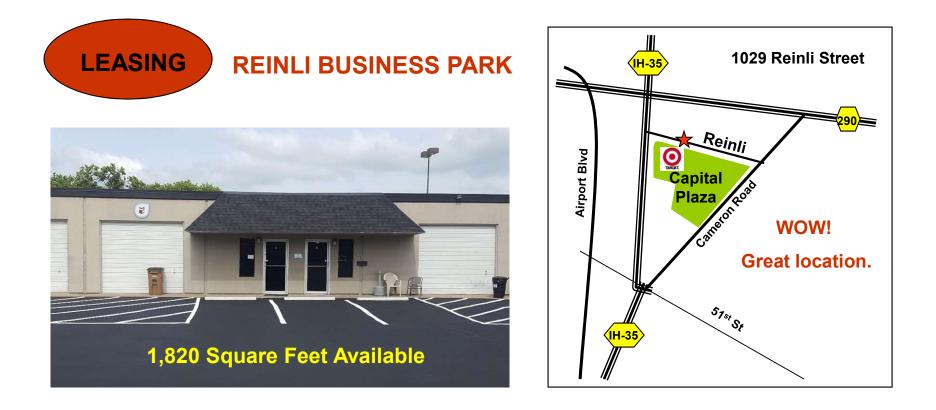

## CONVENIENTLY LOCATED JUST SOUTH OF HWY. 290 ONE BLOCK EAST OF IH-35

- Office/Warehouse space
- Two offices with overhead door (10' x 10') at grade
- 12' clear height
- · Tenant signage over space and on pylon on Reinli