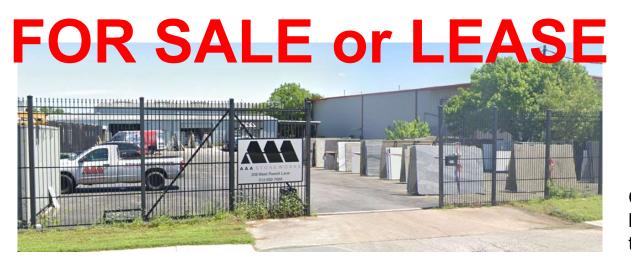

# Office/Warehouse Space With Paved Yard Area 6,000 Sq. Ft. on 32,000 SF of Land

Convenient infill location just north of US 183 between N. Lamar & IH-35 allowing access to all areas of Austin

### IDEAL FOR CONTRACTORS OR SERVICE COMPANIES REQUIRING STORAGE OR ASPHALT PARKING AREA

- 2,000 Sq. Ft. of Office Area/4,000 Sq. Ft of Warehouse Area
- Gorgeous Finishes/Built-Ends In Reception & Office Areas
- 2 Restrooms
- 2 Grade-Level Overhead Doors
- 1 Dock-High Overhead Door
- 3-Phase 480 Volt Electric
- Skylights In Warehouse
- Perimeter Fencing With Electric Gate/Keypad Entry
- Zoned "CS"
- Site & Floor Plan and Aerial Attached