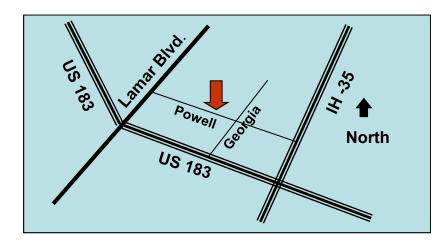

# Office/Warehouse Space With Paved Yard Area 6,000 Sq. Ft. on 32,000 SF of Land

Convenient infill location just north of US 183 between N. Lamar & IH-35 allowing access to all areas of Austin

### IDEAL FOR CONTRACTORS OR SERVICE COMPANIES REQUIRING STORAGE OR ASPHALT PARKING AREA

- 2,000 Sq. Ft. of Office Area/4,000 Sq. Ft of Warehouse Area
- Gorgeous Finishes/Built-Ends In Reception & Office Areas
- 2 Restrooms
- 2 Grade-Level Overhead Doors
- 1 Dock-High Overhead Door
- 3-Phase 480 Volt Electric
- Skylights In Warehouse
- Perimeter Fencing With Electric Gate/Keypad Entry
- Zoned "CS"
- Site & Floor Plan and Aerial Attached



## JOSEPH HOOVER COMPANY

REAL ESTATE INVESTMENTS

512.457.9925

hoover@josephhoover.com

The information contained herein, while based upon information supplied by the owner and from other sources deemed to be reliable, is in no way warranted by Joseph Hoover Company. Interested parties are encouraged to retain legal and technical consultants to advise them of any and all aspects of the property.

250 Feet

208 West Powell Lane

# 208 West Powell Lane

# Not to Scale



Office Area: 2,100 Sq. Ft.

Warehouse Area: 3,900 Sq. Ft.