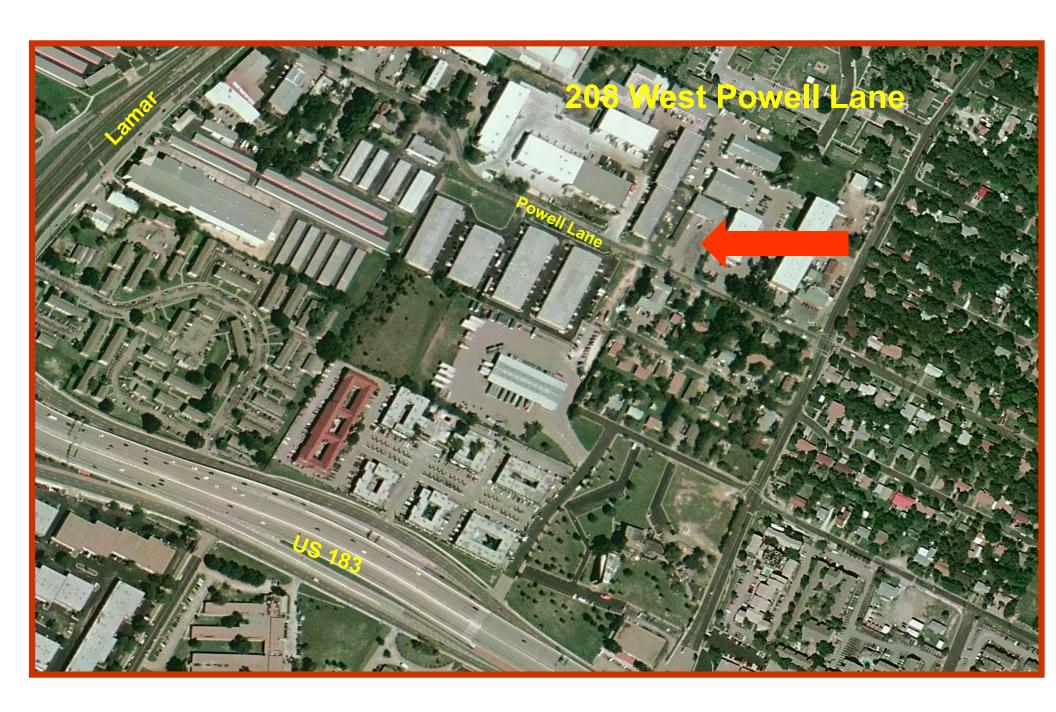

# Office/Warehouse Space With Paved Yard Area 6,000 Sq. Ft. on 32,000 SF of Land

Convenient infill location just north of US 183 between N. Lamar & IH-35 allowing access to all areas of Austin

# 208 West Powell Lane