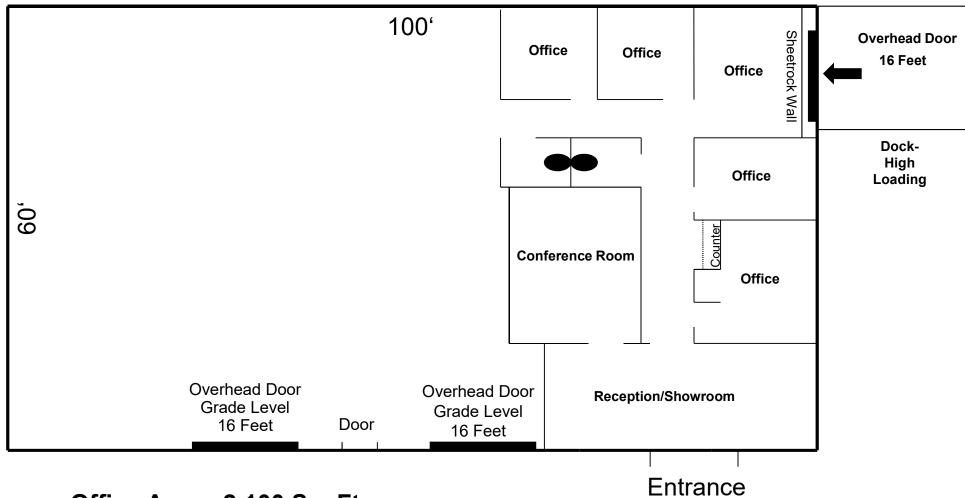

### IDEAL FOR CONTRACTORS OR SERVICE COMPANIES REQUIRING STORAGE OR ASPHALT PARKING AREA

- 2,000 Sq. Ft. of Office Area/4,000 Sq. Ft of Warehouse Area
- Gorgeous Finishes/Built-Ends In Reception & Office Areas
- 2 Restrooms
- 2 Grade-Level Overhead Doors
- 1 Dock-High Overhead Door
- 3-Phase 480 Volt Electric
- Skylights In Warehouse
- Perimeter Fencing With Electric Gate/Keypad Entry
- Zoned "CS"
- Site & Floor Plan and Aerial Attached

# Not to Scale

Office Area: 2,100 Sq. Ft.

Warehouse Area: 3,900 Sq. Ft.